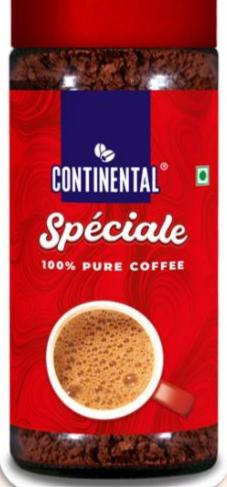

## Branded - Instant Range of Coffee

Continental Speciale Coffee -100%

SKU: 50gm, 100gm, 200gm

### Type of Packing-Sachets, Pouches & Cans

0.8gm to 2.3 gm Sachet

50/100/200/250/500/70 0/750gm RLT Cans

**2gms Stick Packs** 

50gm /100gm Easy Peal off Cans

25-50gms Pillow pouch

50/100/200/500gm Easy Open Cans