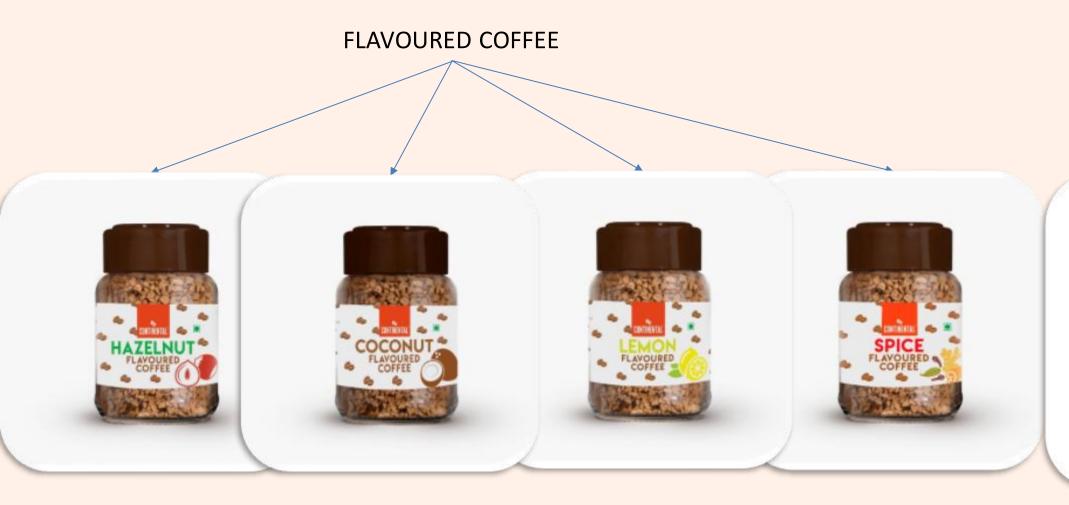

### Branded – New Launches is Flavoured Coffee

**DECAF COFFEE** 

**Continental Hazelnut** 

SKU: 50gm Jar

**Continental Coconut** 

SKU: 50gm Jar

**Continental Lemon** 

SKU: 50gm Jar

**Continental Spice** 

SKU: 50gm Jar

Continental Decaf SKU: 50gm Jar