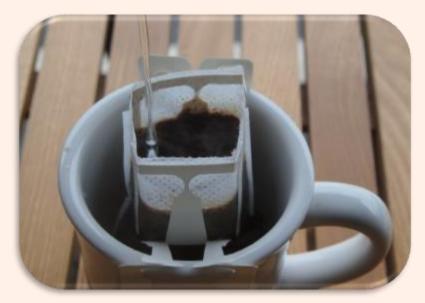

# New Product -Roast and Ground Coffee in a Pour Over format

- Single use roast and ground coffee bag
- Bag has pull-out handles that can be mounted on a coffee cup
- Each bag has about 10 g to make 100 ml of coffee
- Rip open the bag, mount it onto the cup, pour hot water and let it rest for 5 minutes
- Add hot water/ milk and sugar as per the taste to the decoction
- Will be sold in a multipack of 5 bags