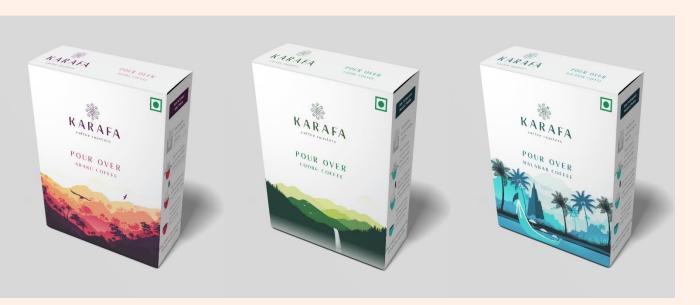

# New Product -Roast and Ground Coffee in a Pour Over format

- Single use roast and ground coffee bag
- Bag has pull-out handles that can be mounted on a coffee cup
- Each bag has about 10 g to make 100 ml of coffee
- Rip open the bag, mount it onto the cup, pour hot water and let it rest for 5 minutes
- Add hot water/ milk and sugar as per the taste to the decoction
- Will be sold in a multipack of 5 bags