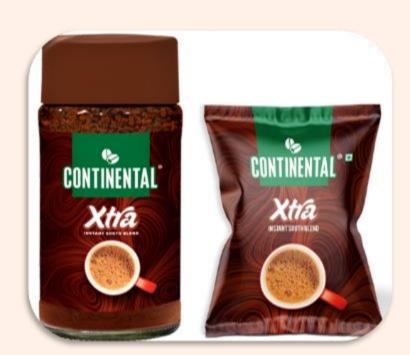

The four major brands that are in play:

- Instant coffee (Spray dried)
   Continental Xtra, Continental Speciale
- Premix coffee (3 in 1)
   Continental THIS
- Instant Coffee (Freeze Dried coffee)
   Continental Black Edition/Premium
- Roast & Ground
   Continental Malgudi

# Branded – Europe Launch Products

Continental Xtra
Coffee -70% Chicory
30%

SKU: 100gm/200gm Jar

Continental Speciale SKU: 100gm/200gm Jar

Continental Premium
Freeze Dried
SKLL: 100gm/200gm

SKU: 100gm/200gm Jar