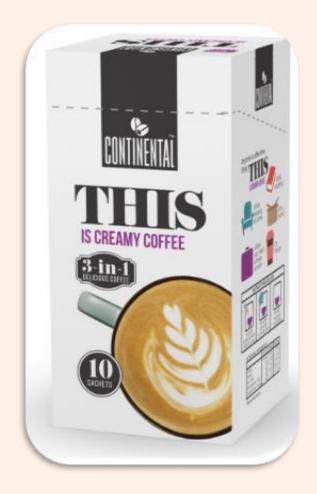

### Branded – New Launches is Premix

THIS Creamy Coffee 3 in 1 Premix

SKU: 18gm Sachet (Pack of 10 sticks)

THIS Creamy Coffee 2 in 1 Premix

SKU: 16gm Sachet (Pack of 10 sticks)