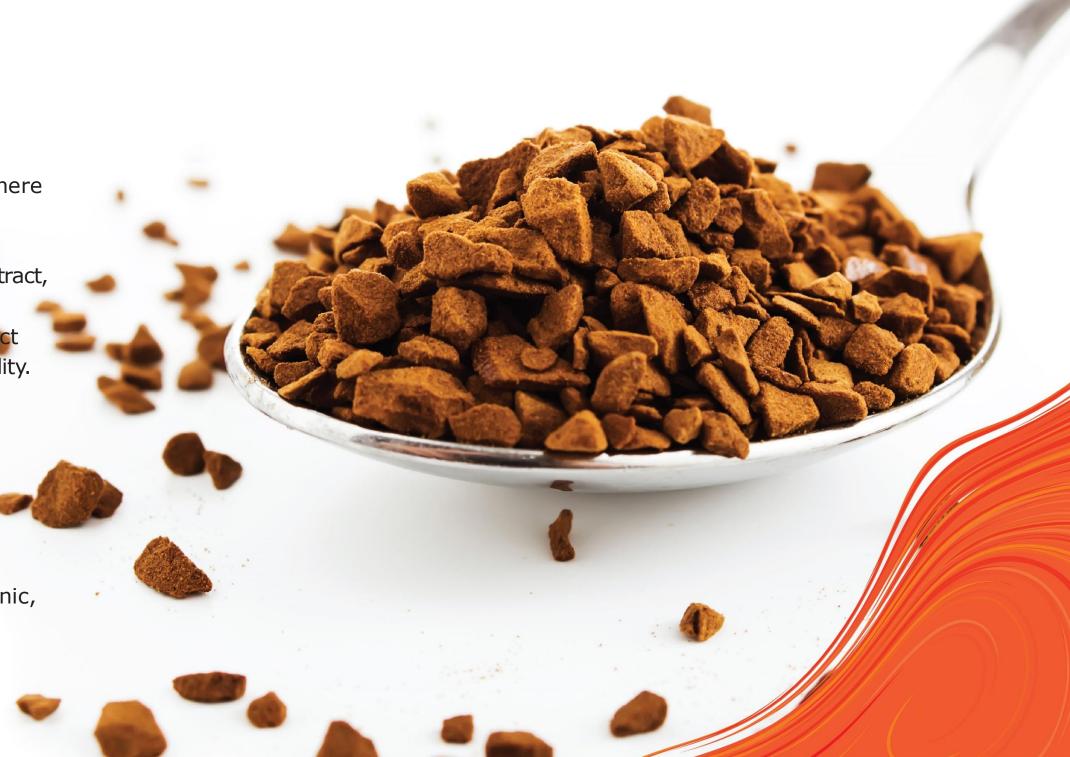

### FREEZE DRIED COFFEE

Our freeze drying process, where coffee is processed at -60°C, preserves all the essential compounds of the coffee extract, retaining all the quality parameters, including product color, bulk density and solubility.

- Cold Brew
- •100% Pure
- Microground
- Flavoured
- Functional
- Decaffeinated
- Certified (Fairtrade, Organic, Rainforest, UTZ)

Freeze Concentration technology ensures optimal product quality. As a result of operation at sub-zero temperatures, it also eliminates vapour/liquid interfaces. There is no loss of aroma or other volatile components, no thermal degradation, no oxidation, and on top of that, the sensory properties of the original feed is also fully retained.