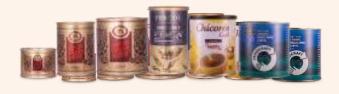

### **CANS**

CCL Products can offer coffee in can sizes ranging from 50g to 1kg. The labels on the cans can be custom printed as per customer requirement.

### Type of Packing-Sachets, Pouches & Cans

0.8gm to 2.3 gm Sachet

50/100/200/250/500/70 0/750gm RLT Cans

**2gms Stick Packs** 

50gm /100gm Easy Peal off Cans

25-50gms Pillow pouch

50/100/200/500gm Easy Open Cans

### **Type of Packing-Jars**

100gm Round Jar

200gm Round Jar

100gm UK Square Jar

100gm UK Square Jar

100gm Square Jar

200gm Square Jar