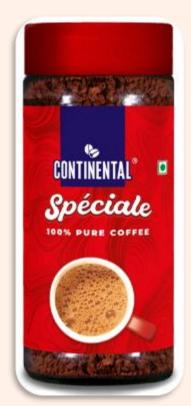

## Branded - Instant Range of Coffee

Continental Speciale Coffee -100%

SKU: 50gm, 100gm, 200gm