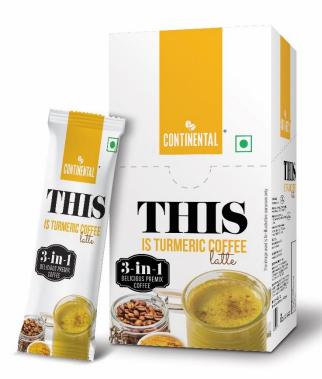

# Branded – Turmeric Latte

Continental 3 in 1 premix

SKU: 22gm Sachet

Pack of 6