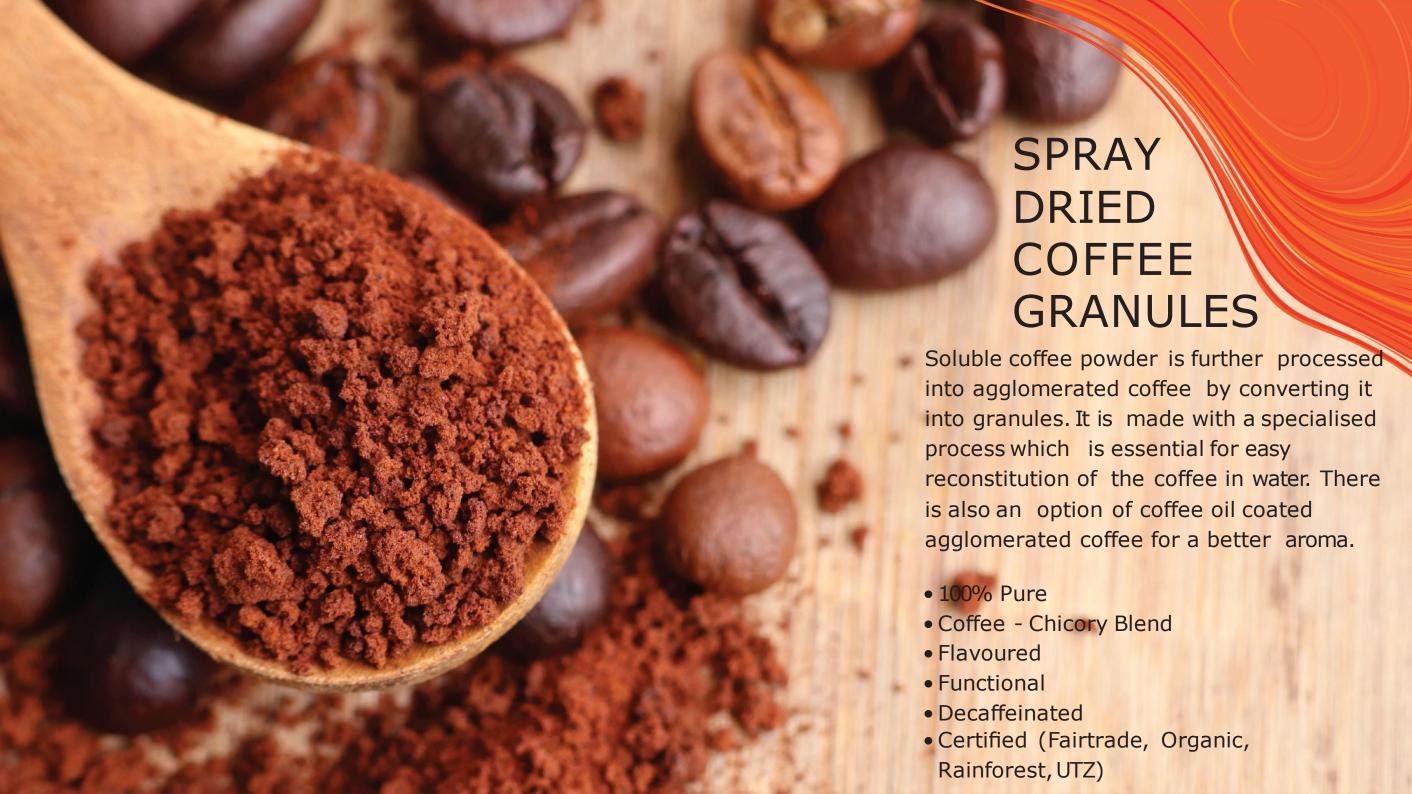

We offer the following types of spray dried coffee powder:

- 100% Pure
- Coffee Chicory Blend
- Cold Brew
- Microground
- Flavoured
- Functional
- Decaffeinated
- Certified (Fairtrade, Organic, Rainforest, UTZ)