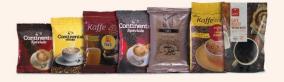

### POUCHES/ **SACHETS**

CCL Products can offer coffee in sachets/pouches of various sizes, ranging from 0.7g to 1kg. They can be printed as per customer requirement.

### Type of Packing-Sachets, Pouches & Cans

0.8gm to 2.3 gm Sachet

50/100/200/250/500/70 0/750gm RLT Cans

**2gms Stick Packs** 

50gm /100gm Easy Peal off Cans

25-50gms Pillow pouch

50/100/200/500gm Easy Open Cans