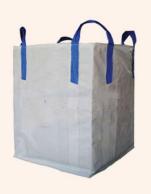

### **BIG BAGS**

#### **BIG BAGS**

We can offer coffee in big bags which are suitable for transport in bigger volumes

#### **Advantages:**

Apt for Big volumes • Requires less manpower to handle the big bags •Can be easily transported using forklifts •Economical & easily loadable •SIZES: 230 – 600 kg (This can be customized based on the requirement)